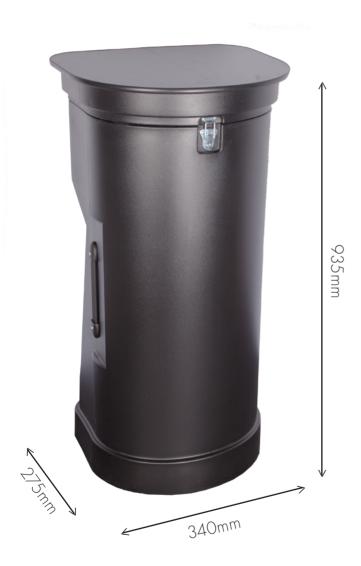

## LEONARDO CASE

"COMPACT MOULDED CASE THAT TRASPORTS DISPLAY EQUIPMENT SAFELY AND SECURELY"

- Converts into a single counter OR use two cases together to convert into an ellipse shaped counter
- Rotational moulded in-house using state-of-the-art technology
- Standard table top available in black, with custom colours available to order

## **SPECIFICATION**

Material: MDPE

**Technology:** Rotational moulding

Weight: 5kg

Graphic Wrap: 760 x 1250mm

Optional extras: Available with black table top or custom made

colour

Features: 2-in-1 case and counter | Carry handle | secure

padlockable lid | easy-glide wheels