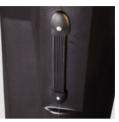

## **SPECIFICATION**

Material: MDPE

**Technology:** Rotational moulding

Weight: 5kg

Graphic Wrap: 760 x 1250mm

Optional extras: Available with black table top or custom made

colour

Features: 2-in-1 case and counter | Carry handle | secure