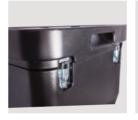

## LEONARDO CASE

"COMPACT MOULDED CASE THAT TRASPORTS DISPLAY EQUIPMENT SAFELY AND SECURELY"

- Converts into a single counter OR use two cases together to convert into an ellipse shaped counter
- Rotational moulded in-house using state-of-the-art technology
- Standard table top available in black, with custom colours available to order

## **SPECIFICATION**

Material: MDPE

**Technology:** Rotational moulding

Weight: 5kg

Graphic Wrap: 760 x 1250mm

Optional extras: Available with black table top or custom made

colour

Features: 2-in-1 case and counter | Carry handle | secure

padlockable lid | easy-glide wheels