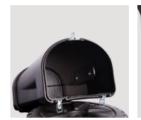

## LEONARDO CASE

"COMPACT MOULDED CASE THAT TRASPORTS DISPLAY EQUIPMENT SAFELY AND SECURELY"



- Converts into a single counter OR use two cases together to convert into an ellipse shaped counter
- Rotational moulded in-house using state-of-the-art technology
- Standard table top available in black, with custom colours available to order













## **SPECIFICATION**

Material: MDPE

**Technology:** Rotational moulding

Weight: 5kg

Graphic Wrap: 760 x 1250mm

Optional extras: Available with black table top or custom made

colour

Features: 2-in-1 case and counter | Carry handle | secure

padlockable lid | easy-glide wheels